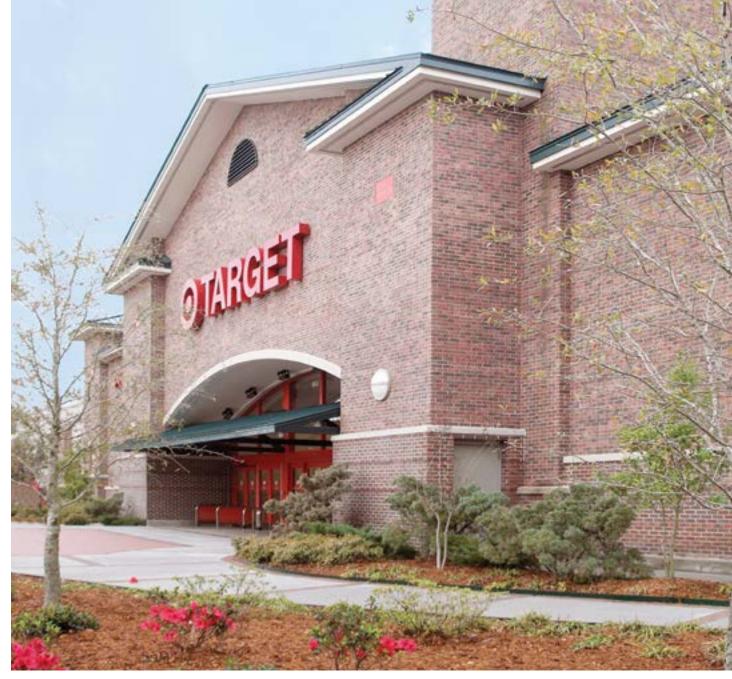

- Among our stone veneer products, you have nearly endless options for size, shape, color and texture. And since 1962, the Cultured Stone® brand has been the preferred name in stone. You get the look of stone, plus the artistic freedom to create a design that is stylish and personal.
- We offer more than 150 different brick colors and textures as well as a wide range of specialty items, such as curved edges, detailed silhouettes and angled faces.
- With Boral® clay roof tiles, you have the most extensive choice of profiles and styles in the nation.
- Boral TruExterior® Trim can be painted any color and is reversible with an authentic wood grain and smooth sides.