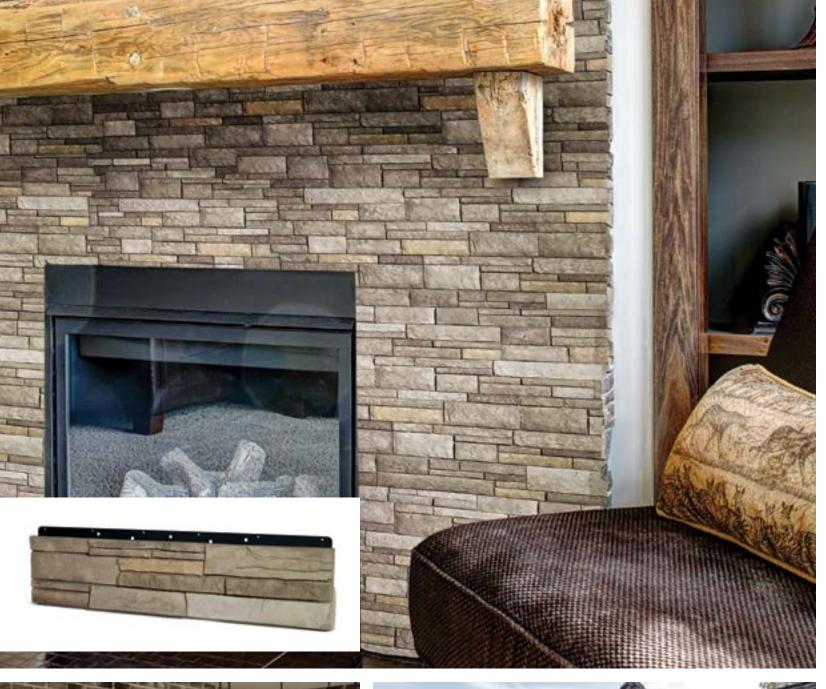

- Among our stone veneer products, you have nearly endless options for size, shape, color and texture. And since 1962, the Cultured Stone® brand has been the preferred name in stone. You get the look of stone, plus the artistic freedom to create a design that is stylish and personal.
- We offer more than 150 different brick colors and textures as well as a wide range of specialty items, such as curved edges, detailed silhouettes and angled faces.
- With Boral® clay roof tiles, you have the most extensive choice of profiles and styles in the nation.
- Boral TruExterior® Trim can be painted any color and is reversible with an authentic wood grain and smooth sides.