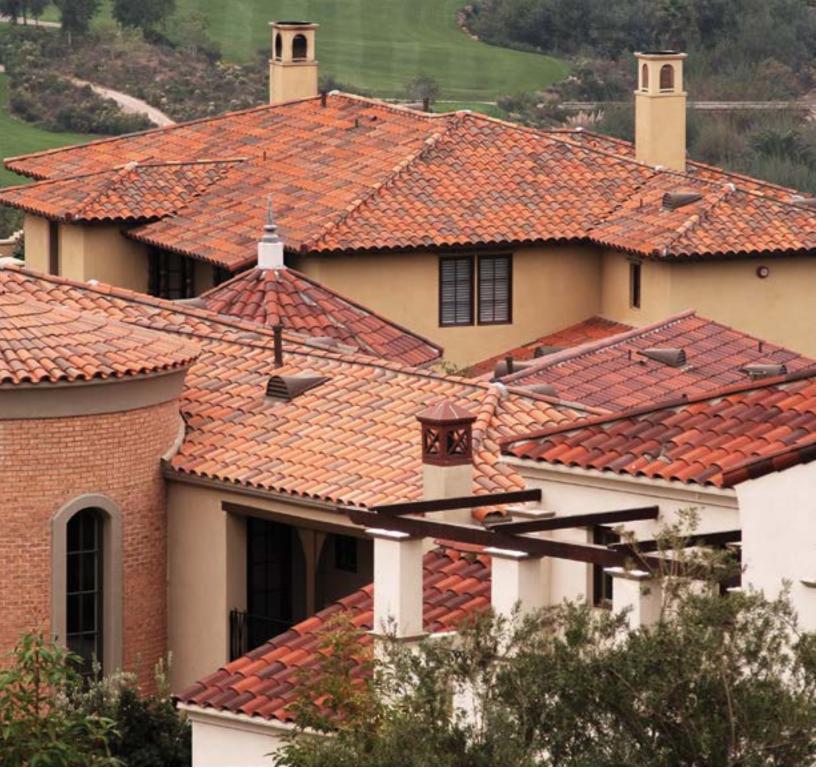

When it comes to roofing, Boral® Roof tiles are durable, beautiful and energy efficient. Many insurance companies offer homeowner discounts for tile (please consult with your insurance firm for rates).

- Among our stone veneer products, you have nearly endless options for size, shape, color and texture. And since 1962, the Cultured Stone® brand has been the preferred name in stone. You get the look of stone, plus the artistic freedom to create a design that is stylish and personal.
- We offer more than 150 different brick colors and textures as well as a wide range of specialty items, such as curved edges, detailed silhouettes and angled faces.
- With Boral® clay roof tiles, you have the most extensive choice of profiles and styles in the nation.
- Boral TruExterior® Trim can be painted any color and is reversible with an authentic wood grain and smooth sides.