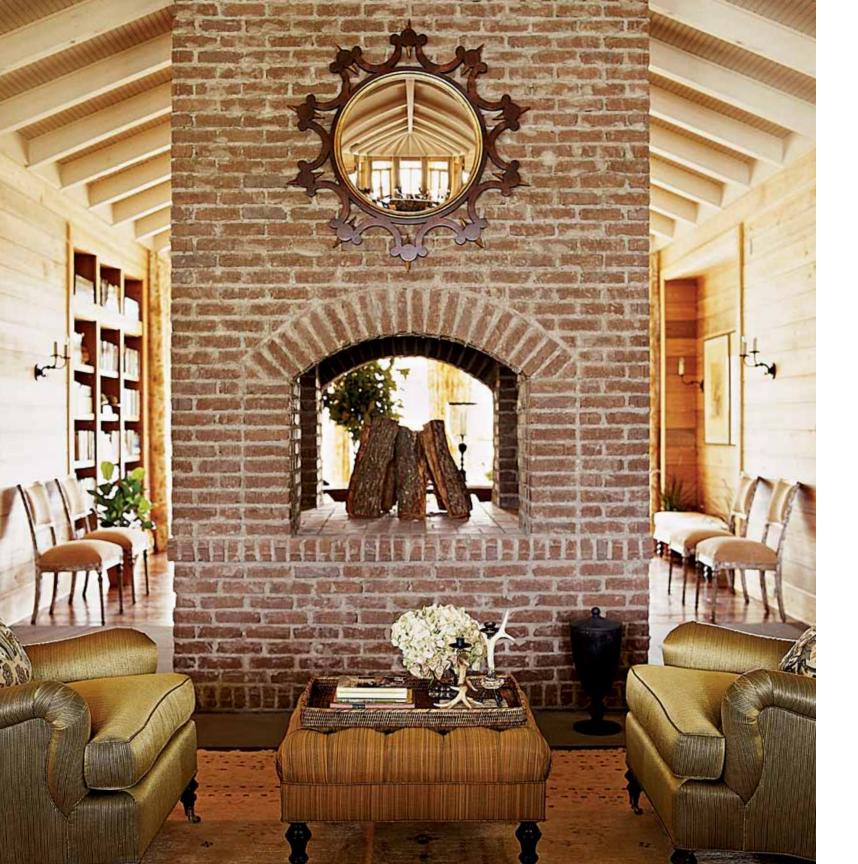

## YOUR LIFE SUPPORTING A GREENER WORLD.

When you build your new home with Boral Bricks, you're choosing a truly green building material. Our bricks are made from some of the world's most abundant resources, mined in a way that is gentle to the earth and manufactured using sustainable practices.

In fact, Boral leads the brick industry in developing and using alternative, renewable fuels to fire the kilns in our manufacturing plants. These fuels include methane gas generated by mature landfills and wood waste materials, such as sawdust. Our bricks are long lasting and completely recyclable. Finally, they are one of the most energy-efficient and weather-resistant materials you can choose for your home. Boral Bricks provide the depth and strength to weather heat, cold, water and wind, providing you with year-round protection and energy savings.